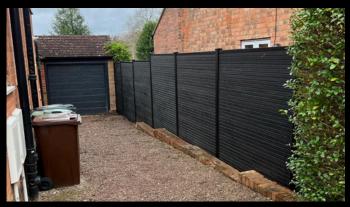

Here's another project showcasing our black Cheadle Panels paired elegantly with black posts and a matching gate frame. It's a striking combination that adds sophistication and style to any outdoor space.