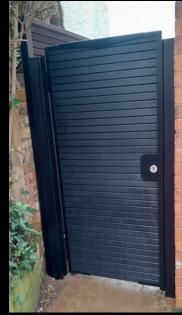

#### **Bespoke Landscaping and Fencing**

Here is a diverse range of projects completed by David and his team at Bespoke Landscaping and Fencing.

Cheadle panel in Natural Timber with Black Post and matching gate

Mode posts with satin black cover strips.

FG Long throw deadlock lock with 5 keys

- Mode Anthracite grey Cheadle panels
- Mode capping rails and top caps in satin black

- Light grey Cheadle slatted panel
- Satin black top and bottom rails
- Horizontal and Vertical mixture