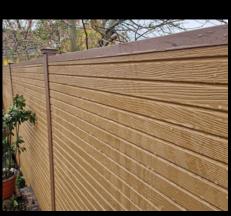

#### Life Landscape and Building Maintenance

Corey from Life Landscape and Building Maintenance worked wonders, using the Mode fence post with the Cheadle Composite Panels in Natural Timber with Mode capping rails, post caps, and cover trims in Brown.