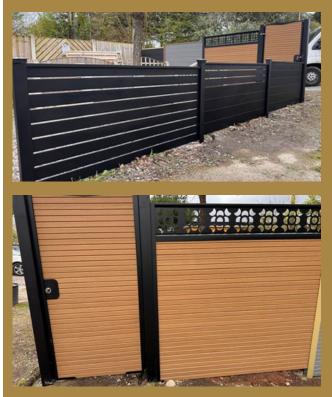

#### Life Landscape and Building Maintenance

Corey from Life Landscape and Building Maintenance worked wonders, using the Mode fence post with the Cheadle Composite Panels in Natural Timber with Mode capping rails, post caps, and cover trims in Brown.

Here's another project showcasing our black Cheadle Panels paired elegantly with black posts and a matching gate frame. It's a striking combination that adds sophistication and style to any outdoor space.