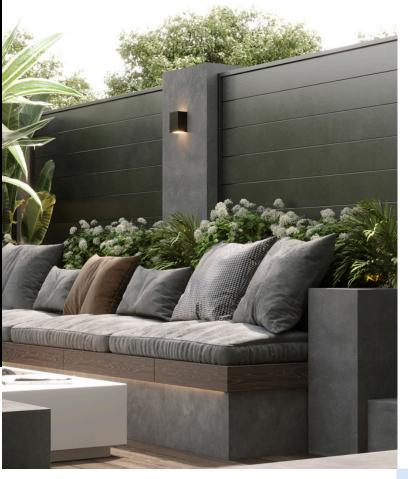

#### **Bespoke Landscaping and Fencing**

Here is a diverse range of projects completed by David and his team at Bespoke Landscaping and Fencing.

Cheadle panel in Natural Timber with Black Post and matching gate

Mode posts with satin black cover strips.

FG Long throw deadlock lock with 5 keys

- Mode Anthracite grey Cheadle panels
- Mode capping rails and top caps in satin black

- Light grey Cheadle slatted panel
- Satin black top and bottom rails
- Horizontal and Vertical mixture