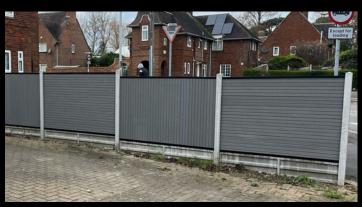

#### **Bespoke Landscaping and Fencing**

Here is a diverse range of projects completed by David and his team at Bespoke Landscaping and Fencing.

Cheadle panel in Natural Timber with Black Post and matching gate

Mode posts with satin black cover strips.

FG Long throw deadlock lock with 5 keys

- Mode Anthracite grey Cheadle panels
- Mode capping rails and top caps in satin black

- Light grey Cheadle slatted panel
- Satin black top and bottom rails
- Horizontal and Vertical mixture