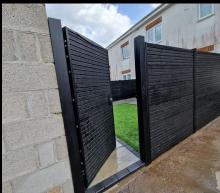

#### **Bespoke Landscaping and Fencing**

Here is a diverse range of projects completed by David and his team at Bespoke Landscaping and Fencing.

Cheadle panel in Natural Timber with Black Post and matching gate

Mode posts with satin black cover strips.

FG Long throw deadlock lock with 5 keys

- Mode Anthracite grey Cheadle panels
- Mode capping rails and top caps in satin black

- Light grey Cheadle slatted panel
- Satin black top and bottom rails
- Horizontal and Vertical mixture