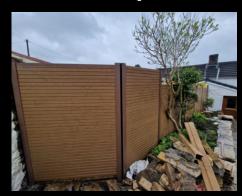

#### Life Landscape and Building Maintenance

Corey from Life Landscape and Building Maintenance worked wonders, using the Mode fence post with the Cheadle Composite Panels in Natural Timber with Mode capping rails, post caps, and cover trims in Brown.