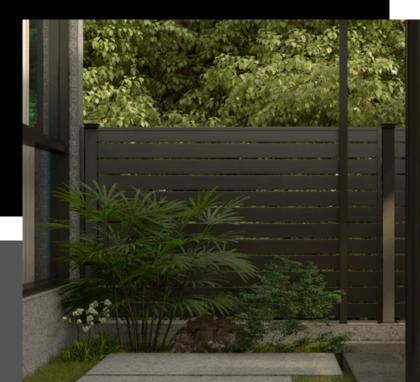

#### **Bespoke Landscaping and Fencing**

Here is a diverse range of projects completed by David and his team at Bespoke Landscaping and Fencing.

Cheadle panel in Natural Timber with Black Post and matching gate

Mode posts with satin black cover strips.

FG Long throw deadlock lock with 5 keys

- Mode Anthracite grey Cheadle panels
- Mode capping rails and top caps in satin black

- Light grey Cheadle slatted panel
- Satin black top and bottom rails
- Horizontal and Vertical mixture