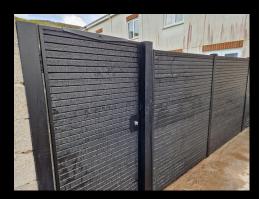

Mode posts with satin black cover strips.

FG Long throw deadlock lock with 5 keys

- Mode Anthracite grey Cheadle panels
- Mode capping rails and top caps in satin black

- Light grey Cheadle slatted panel
- Satin black top and bottom rails
- Horizontal and Vertical mixture