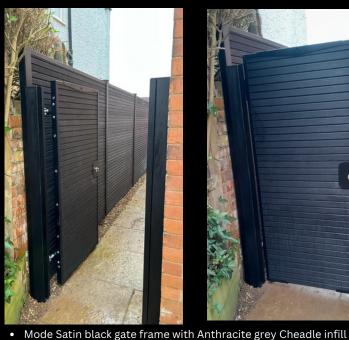

Here's another project showcasing our black Cheadle Panels paired elegantly with black posts and a matching gate frame. It's a striking combination that adds sophistication and style to any outdoor space.