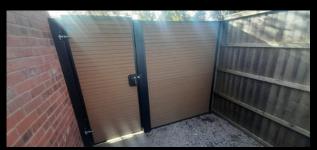

#### Life Landscape and Building Maintenance

Corey from Life Landscape and Building Maintenance worked wonders, using the Mode fence post with the Cheadle Composite Panels in Natural Timber with Mode capping rails, post caps, and cover trims in Brown.