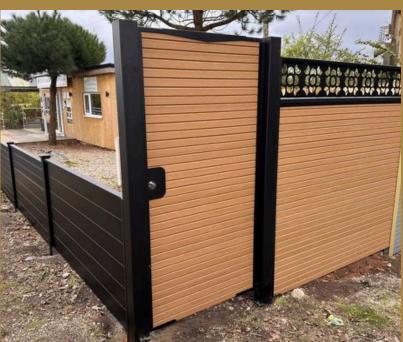

#### Life Landscape and Building Maintenance

Corey from Life Landscape and Building Maintenance worked wonders, using the Mode fence post with the Cheadle Composite Panels in Natural Timber with Mode capping rails, post caps, and cover trims in Brown.

Here's another project showcasing our black Cheadle Panels paired elegantly with black posts and a matching gate frame. It's a striking combination that adds sophistication and style to any outdoor space.